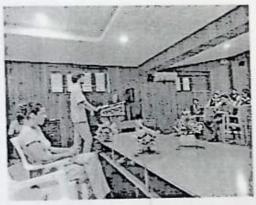

#### DEPARTMENT OF ENGLISH

Intercultural Interaction Programme Photos (10.04.2024)

The Department of English conducted a 1-hr informative session on 10.04.2024 in which Ethan and Ami, pre-university students from London, presented their academic scenarios to be juxtaposed with those of their Indian counterparts. This was followed by a comparison of each nation's student community lifestyles with all the inherent advantages and disadvantages. The objective of this event was to encourage interaction amongst student communities in a trans-national context.