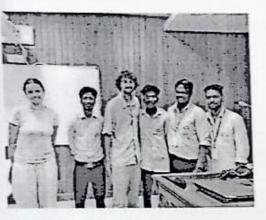

#### DEPARTMENT OF ENGLISH

Intercultural Interaction Programme Photos (10.04.2024)

The Department of English conducted a 1-hr informative session on 10.04.2024 in which Ethan and Ami, pre-university students from London, presented their academic scenarios to be juxtaposed with those of their Indian counterparts. This was followed by a comparison of each nation's student community lifestyles with all the inherent advantages and disadvantages. The objective of this event was to encourage interaction amongst student communities in a trans-national context.

Later on, the English Dept. students of the college, posed questions that probed the likes and dislikes of the British students. It was gratifying to note the sense of camaraderie that pervaded the entire session. Around 70 students from UG and PG classes of English Department attended this culturally enriching programme.