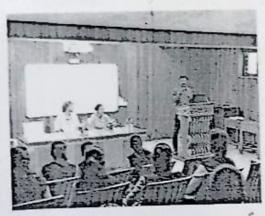

#### DEPARTMENT OF ENGLISH

Intercultural Interaction Programme Photos (10.04.2024)

The Department of English conducted a 1-hr informative session on 10.04.2024 in which Ethan and Ami, pre-university students from London, presented their academic scenarios to be juxtaposed with those of their Indian counterparts. This was followed by a comparison of each nation's student community lifestyles with all the inherent advantages and disadvantages. The objective of this event was to encourage interaction amongst student communities in a trans-national context.