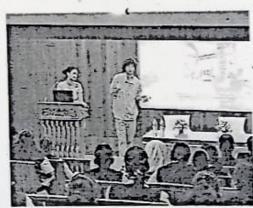

#### DEPARTMENT OF ENGLISH

Intercultural Interaction Programme Photos (10.04.2024)

The Department of English conducted a 1-hr informative session on 10.04.2024 in which Ethan and Ami, pre-university students from London, presented their academic scenarios to be juxtaposed with those of their Indian counterparts. This was followed by a comparison of each nation's student community lifestyles with all the inherent advantages and disadvantages. The objective of this event was to encourage interaction amongst student communities in a trans-national context.