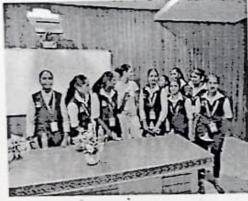

#### DEPARTMENT OF ENGLISH

Intercultural Interaction Programme Photos (10.04.2024)

The Department of English conducted a 1-hr informative session on 10.04.2024 in which Ethan and Ami, pre-university students from London, presented their academic scenarios to be juxtaposed with those of their Indian counterparts. This was followed by a comparison of each nation's student community lifestyles with all the inherent advantages and disadvantages. The objective of this event was to encourage interaction amongst student communities in a trans-national context.

Later on, the English Dept. students of the college, posed questions that probed the likes and dislikes of the British students. It was gratifying to note the sense of camaraderie that pervaded the entire session. Around 70 students from UG and PG classes of English Department attended this culturally enriching programme.